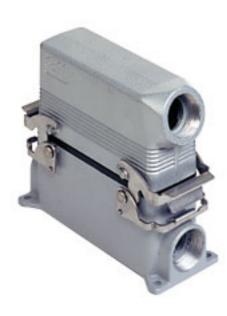

## **Product Sheet**

Part Number: CNZ 24 PO

| Family                  | complete connectors                                                                                           |
|-------------------------|---------------------------------------------------------------------------------------------------------------|
| Series                  | CNZ complete connectors 16A max - 500V (screw)                                                                |
| Product type            | surface mounting housings with two levers, CNE series inserts, with screw connection terminals Hood top entry |
| Reference standard      | EN 61984 (2001-11)                                                                                            |
| Contact type            | silver plated                                                                                                 |
| No. of poles            | 24 poles + 🕒                                                                                                  |
| Voltage (V)             | 500V                                                                                                          |
| Current (A)             | 16A (A.C./D.C.)                                                                                               |
| Wire section            | 0,5mm <sup>2</sup> - 2,5mm <sup>2</sup>                                                                       |
| Awg size                | 20 - 14                                                                                                       |
| IP degree of protection | IP66 (EN 60529) and IP69K (DIN 40050 - 9) degree of protection.                                               |
| Cable entry             | Pg21                                                                                                          |
| Fixing centre distance  | size "104.27"                                                                                                 |